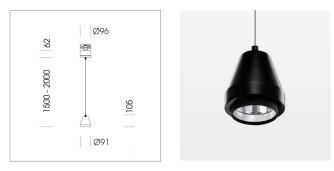

# Pendiro XR

Article number: 80730006

### LUMINAIRE

Weight Protection rating . class Luminaire colour 1.1 kg IP 20 . I stratoblack

COB

15 W 93 lm/W

Spot 20°

BeCool 1400 lm