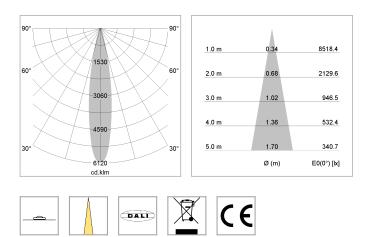

## LIGHT TECHNOLOGY

| LED                  |
|----------------------|
| Light colour         |
| Luminous flux        |
| System power         |
| Luminaire Efficiency |
| Reflector            |
| Beam angle           |

### LUMINAIRE

Weight Protection rating . class Luminaire colour 1.1 kg IP 20 . I stratoblack

COB

15 W 93 lm/W

Spot 20°

BeCool 1400 lm

#### OPTIONAL

RAL-colours, NCS-colours (powder coating or wet spraying) on inquiry, surface alloys on inquiry (only luminaire head and holding arm, honeycomb louver

Suspended luminaire with LED, rated life of the LED L80/B10 > 50000 h, colour rendering index CRI > 96, chromaticity tolerance 3 SDCM (initial), reflector with circular light distribution pattern, reflector pure aluminium 99,99% in MIRO-Silver®,segmented and faceted, 3D lens silicon to reduce the proportion of scattered light, luminaire head die-cast aluminium, powdercoated, stratoblack