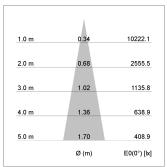

## LIGHT TECHNOLOGY

LED COB
Light colour PearlWhite
Luminous flux 1680 lm
System power 15 W
Luminaire Efficiency 112 lm/W
Reflector Spot
Beam angle 20°