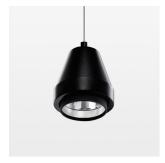

## Pendiro XR

Article number: 80730010

## **LUMINAIRE**

Weight 1.1 kg
Protection rating . class IP 20 . I
Luminaire colour stratoblack

## **OPTIONAL**

RAL-colours, NCS-colours (powder coating or wet spraying) on inquiry, surface alloys on inquiry (only luminaire head and holding arm, honeycomb louver

Suspended luminaire with LED, rated life of the LED L80/B10 > 50000 h, colour rendering index CRI > 90, chromaticity tolerance 2 SDCM (initial), reflector with circular light distribution pattern, reflector pure aluminium 99,99% in MIRO-Silver®, segmented and faceted, 3D lens silicon to reduce the proportion of scattered light, luminaire head die-cast aluminium, powder-coated, stratoblack