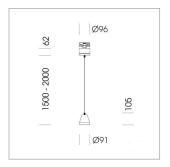

## **LUMINAIRE**

Weight 1.1 kg
Protection rating . class IP 20 . I
Luminaire colour stratoblack