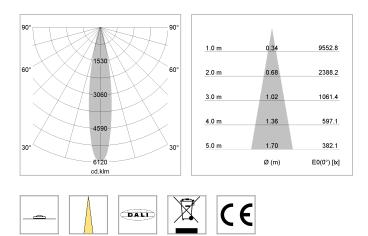

## LIGHT TECHNOLOGY

| LED                  | COB      |
|----------------------|----------|
| Light colour         | 927      |
| Luminous flux        | 1570 lm  |
| System power         | 15 W     |
| Luminaire Efficiency | 106 lm/W |
| Reflector            | Spot     |
| Beam angle           | 20°      |