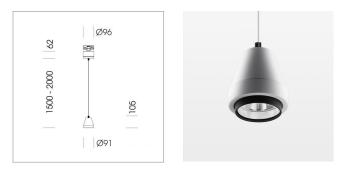

### LUMINAIRE

Weight Protection rating . class Luminaire colour 1.1 kg IP 20 . I stratowhite

### OPTIONAL

RAL-colours, NCS-colours (powder coating or wet spraying) on inquiry, surface alloys on inquiry (only luminaire head and holding arm, honeycomb louver

Suspended luminaire with LED, rated life of the LED L80/B10 > 50000 h, colour rendering index CRI > 90, chromaticity tolerance 2 SDCM (initial), reflector with circular light distribution pattern, reflector pure aluminium 99,99% in MIRO-Silver®,segmented and faceted, 3D lens silicon to reduce the proportion of scattered light, luminaire head die-cast aluminium, powdercoated, stratowhite