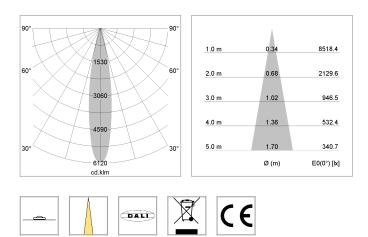

## LIGHT TECHNOLOGY

| LED                  |
|----------------------|
| Light colour         |
| Luminous flux        |
| System power         |
| Luminaire Efficiency |
| Reflector            |
| Beam angle           |

### LUMINAIRE

Weight Protection rating . class Luminaire colour 1.1 kg IP 20 . I stratowhite

COB

15 W 93 lm/W

Spot 20°

BeCool 1400 lm

#### OPTIONAL

RAL-colours, NCS-colours (powder coating or wet spraying) on inquiry, surface alloys on inquiry (only luminaire head and holding arm, honeycomb louver

Suspended luminaire with LED, rated life of the LED L80/B10 > 50000 h, colour rendering index CRI > 96, chromaticity tolerance 3 SDCM (initial), reflector with circular light distribution pattern, reflector pure aluminium 99,99% in MIRO-Silver®,segmented and faceted, 3D lens silicon to reduce the proportion of scattered light, luminaire head die-cast aluminium, powdercoated, stratowhite