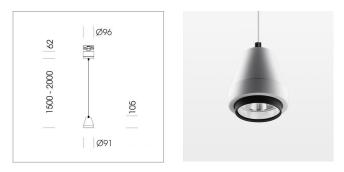

# Pendiro XR

Article number: 80730030

### LUMINAIRE

Weight Protection rating . class Luminaire colour 1.1 kg IP 20 . I stratowhite

COB

15 W 93 lm/W

Spot 20°

BeCool 1400 lm

#### OPTIONAL

RAL-colours, NCS-colours (powder coating or wet spraying) on inquiry, surface alloys on inquiry (only luminaire head and holding arm, honeycomb louver

Suspended luminaire with LED, rated life of the LED L80/B10 > 50000 h, colour rendering index CRI > 96, chromaticity tolerance 3 SDCM (initial), reflector with circular light distribution pattern, reflector pure aluminium 99,99% in MIRO-Silver®,segmented and faceted, 3D lens silicon to reduce the proportion of scattered light, luminaire head die-cast aluminium, powdercoated, stratowhite