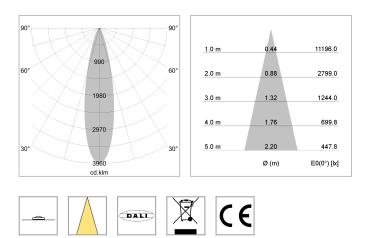

## LIGHT TECHNOLOGY

| LED                  |
|----------------------|
| Light colour         |
| Luminous flux        |
| System power         |
| Luminaire Efficiency |
| Reflector            |
| Beam angle           |

## LUMINAIRE

Weight Protection rating . class Luminaire colour 1.1 kg IP 20 . I stratoblack

COB

835 2830 lm

23 W 123 lm/W

Medium 25°