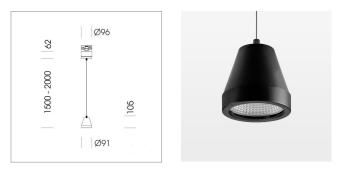

## LUMINAIRE

Weight Protection rating . class Luminaire colour 1.1 kg IP 20 . I stratoblack

COB

835 2830 lm

23 W 123 lm/W

Medium 25°

## **OPTIONAL**

RAL-colours, NCS-colours (powder coating or wet spraying) on inquiry, surface alloys on inquiry (only luminaire head and holding arm, honeycomb louver

Suspended luminaire with LED, rated life of the LED L80/B10 > 50000 h, colour rendering index CRI > 80, chromaticity tolerance 2 SDCM (initial), reflector with circular light distribution pattern, reflector pure aluminium 99,99% in MIRO-Silver®,segmented and faceted, 3D lens silicon to reduce the proportion of scattered light, luminaire head die-cast aluminium, powdercoated, stratoblack