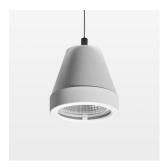

## Pendiro XR

Article number: 80750027

## **OPTIONEEL**

RAL-colours, NCS-colours (powder coating or wet spraying) on inquiry, surface alloys on inquiry (only luminaire head and holding arm

Suspended luminaire with LED, rated life of the LED L80/B10 > 50000 h, colour rendering index CRI > 80, chromaticity tolerance 2 SDCM (initial), reflector with circular light distribution pattern, reflector pure aluminium 99,99% in MIRO-Silver®, segmented and faceted, luminaire head die-cast aluminium, powder-coated, stratowhite