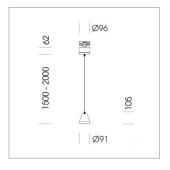

## **LUMINAIRE**

Weight 1.1 kg
Protection rating . class IP 20 . I
Luminaire colour stratowhite

## **OPTIONEEL**

RAL-colours, NCS-colours (powder coating or wet spraying) on inquiry, surface alloys on inquiry (only luminaire head and holding arm

Suspended luminaire with LED, rated life of the LED L80/B10 > 50000 h, colour rendering index CRI > 80, chromaticity tolerance 2 SDCM (initial), reflector with circular light distribution pattern, reflector pure aluminium 99,99% in MIRO-Silver®, segmented and faceted, luminaire head die-cast aluminium, powder-coated, stratowhite