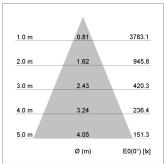

## LIGHT TECHNOLOGY

LED COB
Light colour 840
Luminous flux 2150 lm
System power 15 W
Luminaire Efficiency 143 lm/W
Reflector Flood
Beam angle 44°