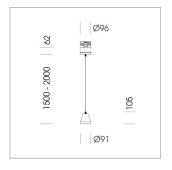

## **LUMINAIRE**

Weight 1.1 kg
Protection rating . class IP 20 . I
Luminaire colour stratowhite

## **OPTIONEEL**

RAL-colours, NCS-colours (powder coating or wet spraying) on inquiry, surface alloys on inquiry (only luminaire head and holding arm

Suspended luminaire with LED, rated life of the LED L80/B10 > 50000 h, chromaticity tolerance 2 SDCM (initial), reflector with circular light distribution pattern, reflector pure aluminium 99,99% in MIRO-Silver®, segmented and faceted, luminaire head die-cast aluminium, powdercoated, stratowhite