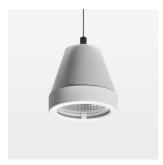

## **LUMINAIRE**

Weight 1.1 kg
Protection rating . class IP 20 . I
Luminaire colour stratowhite

## **OPTIONEEL**

RAL-colours, NCS-colours (powder coating or wet spraying) on inquiry, surface alloys on inquiry (only luminaire head and holding arm

Suspended luminaire with LED, rated life of the LED L80/B10 > 50000 h, chromaticity tolerance 2 SDCM (initial), reflector with circular light distribution pattern, reflector pure aluminium 99,99% in MIRO-Silver®, segmented and faceted, luminaire head die-cast aluminium, powdercoated, stratowhite