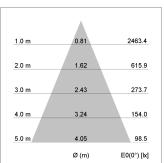

## LIGHT TECHNOLOGY

LED COB
Light colour BeColor
Luminous flux 1400 lm
System power 15 W
Luminaire Efficiency 93 lm/W
Reflector Flood
Beam angle 44°