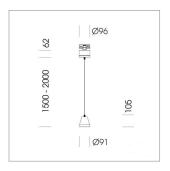

## Pendiro XR

Article number: 80750046

## **LUMINAIRE**

Weight 1.1 kg
Protection rating . class IP 20 . I
Luminaire colour stratoblack