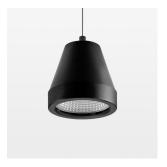

## Pendiro XR

Article number: 80750046

## **LUMINAIRE**

Weight 1.1 kg
Protection rating . class IP 20 . I
Luminaire colour stratoblack

## **OPTIONAL**

RAL-colours, NCS-colours (powder coating or wet spraying) on inquiry, surface alloys on inquiry (only luminaire head and holding arm

Suspended luminaire with LED, rated life of the LED L80/B10 > 50000 h, colour rendering index CRI > 90, chromaticity tolerance 2 SDCM (initial), reflector with circular light distribution pattern, reflector pure aluminium 99,99% in MIRO-Silver®, segmented and faceted, luminaire head die-cast aluminium, powder-coated, stratoblack