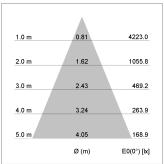

## LIGHT TECHNOLOGY

LED COB
Light colour PearlWhite
Luminous flux 2400 lm
System power 23 W
Luminaire Efficiency 104 lm/W
Reflector Flood
Beam angle 44°