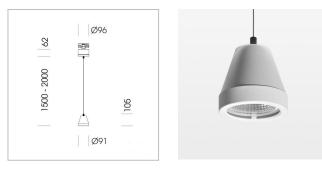

### LUMINAIRE

Weight Protection rating . class Luminaire colour 1.1 kg IP 20 . I stratowhite

### OPTIONAL

RAL-colours, NCS-colours (powder coating or wet spraying) on inquiry, surface alloys on inquiry (only luminaire head and holding arm

Suspended luminaire with LED, rated life of the LED L80/B10 > 50000 h, colour rendering index CRI > 90, chromaticity tolerance 2 SDCM (initial), reflector with circular light distribution pattern, reflector pure aluminium 99,99% in MIRO-Silver®,segmented and faceted, luminaire head die-cast aluminium, powder-coated, stratowhite