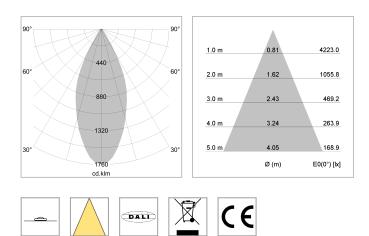

## LIGHT TECHNOLOGY

LED Light colour Luminous flux System power Luminaire Efficiency Reflector Beam angle COB PearlWhite 2400 lm 23 W 104 lm/W Flood 44°

### OPTIONAL

RAL-colours, NCS-colours (powder coating or wet spraying) on inquiry, surface alloys on inquiry (only luminaire head and holding arm

Suspended luminaire with LED, rated life of the LED L80/B10 > 50000 h, colour rendering index CRI > 90, chromaticity tolerance 2 SDCM (initial), reflector with circular light distribution pattern, reflector pure aluminium 99,99% in MIRO-Silver®,segmented and faceted, luminaire head die-cast aluminium, powder-coated, stratowhite