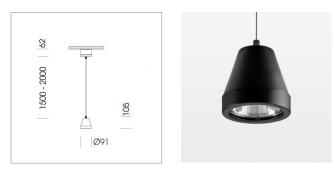

# Pendiro XR

Article number: 80760004

### LUMINAIRE

Weight Protection rating . class Luminaire colour 1.0 kg IP 20 . I stratoblack