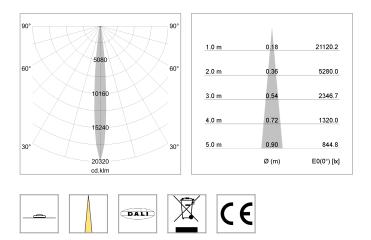

15 W 69 lm/W NarrowSpot 10°

COB

927 1040 lm

### **OPTIONAL**

RAL-colours, NCS-colours (powder coating or wet spraying) on inquiry, surface alloys on inquiry (only luminaire head and holding arm, honeycomb louver

Suspended luminaire with LED, rated life of the LED L80/B10 > 50000 h, colour rendering index CRI > 90, chromaticity tolerance 3 SDCM (initial), rotation-symmetrical reflector with circular light distribution pattern, reflector pure aluminium 99,99% in MIRO-Silver®,segmented and faceted, 3D lens silicon to reduce the proportion of scattered light, luminaire head die-cast aluminium, powder-coated, stratoblack