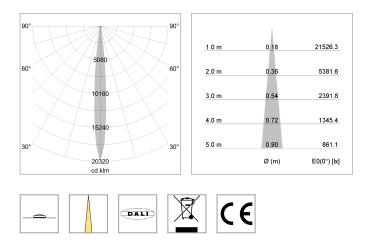

## LIGHT TECHNOLOGY

LED Light colour Luminous flux System power Luminaire Efficiency Reflector Beam angle COB BeCool 1060 lm 15 W 71 lm/W NarrowSpot 10°

### OPCJA

RAL-colours, NCS-colours (powder coating or wet spraying) on inquiry, surface alloys on inquiry (only luminaire head and holding arm, honeycomb louver

Suspended luminaire with LED, rated life of the LED L80/B10 > 50000 h, colour rendering index CRI > 96, chromaticity tolerance 2 SDCM (initial), rotation-symmetrical reflector with circular light distribution pattern, reflector pure aluminium 99,99% in MIRO-Silver®,segmented and faceted, 3D lens silicon to reduce the proportion of scattered light, luminaire head die-cast aluminium, powder-coated, stratoblack