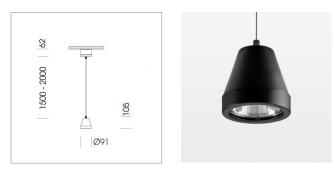

# Pendiro XR

Article number: 80760006

### LUMINAIRE

Weight Protection rating . class Luminaire colour 1.0 kg IP 20 . I stratoblack

### OPCJA

RAL-colours, NCS-colours (powder coating or wet spraying) on inquiry, surface alloys on inquiry (only luminaire head and holding arm, honeycomb louver

Suspended luminaire with LED, rated life of the LED L80/B10 > 50000 h, colour rendering index CRI > 96, chromaticity tolerance 2 SDCM (initial), rotation-symmetrical reflector with circular light distribution pattern, reflector pure aluminium 99,99% in MIRO-Silver®,segmented and faceted, 3D lens silicon to reduce the proportion of scattered light, luminaire head die-cast aluminium, powder-coated, stratoblack