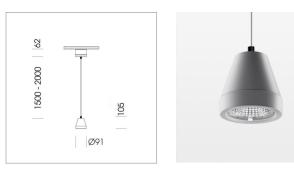

#### LUMINAIRE

Weight Protection rating . class Luminaire colour 1.0 kg IP 20 . I stratosilver