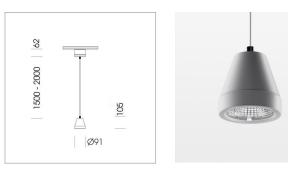

#### LUMINAIRE

Weight Protection rating . class Luminaire colour 1.0 kg IP 20 . I stratosilver

### OPCJA

RAL-colours, NCS-colours (powder coating or wet spraying) on inquiry, surface alloys on inquiry (only luminaire head and holding arm, honeycomb louver

Suspended luminaire with LED, rated life of the LED L80/B10 > 50000 h, colour rendering index CRI > 90, chromaticity tolerance 3 SDCM (initial), rotation-symmetrical reflector with circular light distribution pattern, reflector pure aluminium 99,99% in MIRO-Silver®,segmented and faceted, 3D lens silicon to reduce the proportion of scattered light, luminaire head die-cast aluminium, powder-coated, stratosilver