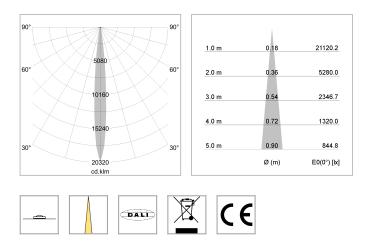

, NCS-colours (powder coating or wet spraying) on inquiry, surface alloys on inquiry (only luminaire head and holding arm, honeycomb louver



Suspended luminaire with LED, rated life of the LED L80/B10 > 50000 h, colour rendering index CRI > 90, chromaticity tolerance 3 SDCM (initial), rotation-symmetrical reflector with circular light distribution pattern, reflector pure aluminium 99,99% in MIRO-Silver®,segmented and faceted, 3D lens silicon to reduce the proportion of scattered light, luminaire head die-cast aluminium, powder-coated, stratosilver

Multiadapter black, inclusive driver unit: 220-240 V~ / 50-60 Hz, max. 95 luminaires per circuit (B16A fuse)

Note: All data are typical values. System features may change with product improvements due to technical advances. Errors excepted.