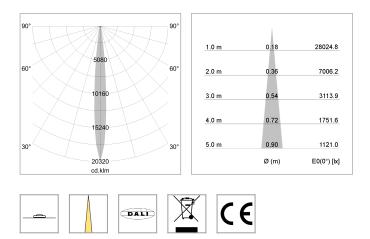

s, NCS-colours (powder coating or wet spraying) on inquiry, surface alloys on inquiry (only luminaire head and holding arm, honeycomb louver



Suspended luminaire with LED, rated life of the LED L80/B10 > 50000 h, colour rendering index CRI > 80, chromaticity tolerance 3 SDCM (initial), rotation-symmetrical reflector with circular light distribution pattern, reflector pure aluminium 99,99% in MIRO-Silver®,segmented and faceted, 3D lens silicon to reduce the proportion of scattered light, luminaire head die-cast aluminium, powder-coated, stratowhite

Multiadapter black, inclusive driver unit: 220-240 V~ / 50-60 Hz, max. 95 luminaires per circuit (B16A fuse)

Note: All data are typical values. System features may change with product improvements due to technical advances. Errors excepted.