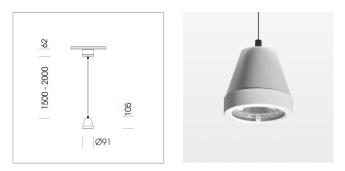

#### LUMINAIRE

Weight Protection rating . class Luminaire colour 1.0 kg IP 20 . I stratowhite

### OPCJA

RAL-colours, NCS-colours (powder coating or wet spraying) on inquiry, surface alloys on inquiry (only luminaire head and holding arm, honeycomb louver

Suspended luminaire with LED, rated life of the LED L80/B10 > 50000 h, colour rendering index CRI > 80, chromaticity tolerance 3 SDCM (initial), rotation-symmetrical reflector with circular light distribution pattern, reflector pure aluminium 99,99% in MIRO-Silver®,segmented and faceted, 3D lens silicon to reduce the proportion of scattered light, luminaire head die-cast aluminium, powder-coated, stratowhite