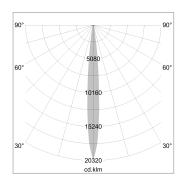

## LIGHT TECHNOLOGY

LED COB
Light colour 840
Luminous flux 1420 lm
System power 15 W
Luminaire Efficiency 95 lm/W
Reflector NarrowSpot
Beam angle 10°