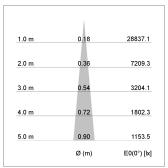

## LIGHT TECHNOLOGY

LED COB
Light colour 840
Luminous flux 1420 lm
System power 15 W
Luminaire Efficiency 95 lm/W
Reflector NarrowSpot
Beam angle 10°