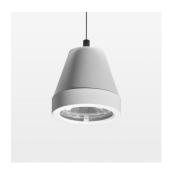

## Pendiro XR

Article number: 80760015

## **OPTIONAL**

RAL-colours, NCS-colours (powder coating or wet spraying) on inquiry, surface alloys on inquiry (only luminaire head and holding arm, honeycomb louver

Suspended luminaire with LED, rated life of the LED L80/B10 > 50000 h, colour rendering index CRI > 80, chromaticity tolerance 3 SDCM (initial), rotation-symmetrical reflector with circular light distribution pattern, reflector pure aluminium 99,99% in MIRO-Silver®, segmented and faceted, 3D lens silicon to reduce the proportion of scattered light, luminaire head die-cast aluminium, powder-coated, stratowhite