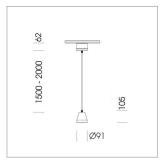

## Pendiro XR

Article number: 80760015

## **LUMINAIRE**

Weight 1.0 kg
Protection rating . class IP 20 . I
Luminaire colour stratowhite