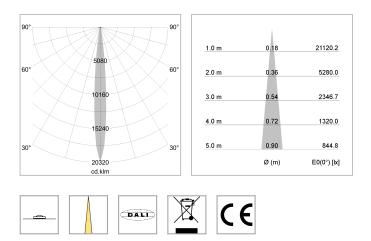

s, NCS-colours (powder coating or wet spraying) on inquiry, surface alloys on inquiry (only luminaire head and holding arm, honeycomb louver



Suspended luminaire with LED, rated life of the LED L80/B10 > 50000 h, colour rendering index CRI > 90, chromaticity tolerance 3 SDCM (initial), rotation-symmetrical reflector with circular light distribution pattern, reflector pure aluminium 99,99% in MIRO-Silver®,segmented and faceted, 3D lens silicon to reduce the proportion of scattered light, luminaire head die-cast aluminium, powder-coated, stratowhite

Multiadapter black, inclusive driver unit: 220-240 V~ / 50-60 Hz, max. 95 luminaires per circuit (B16A fuse)

Note: All data are typical values. System features may change with product improvements due to technical advances. Errors excepted.