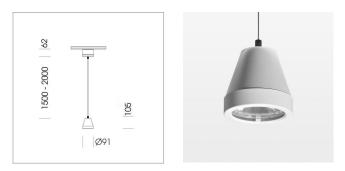

#### LUMINAIRE

Weight Protection rating . class Luminaire colour 1.0 kg IP 20 . I stratowhite

### OPCJA

RAL-colours, NCS-colours (powder coating or wet spraying) on inquiry, surface alloys on inquiry (only luminaire head and holding arm, honeycomb louver

Suspended luminaire with LED, rated life of the LED L80/B10 > 50000 h, colour rendering index CRI > 90, chromaticity tolerance 3 SDCM (initial), rotation-symmetrical reflector with circular light distribution pattern, reflector pure aluminium 99,99% in MIRO-Silver®,segmented and faceted, 3D lens silicon to reduce the proportion of scattered light, luminaire head die-cast aluminium, powder-coated, stratowhite