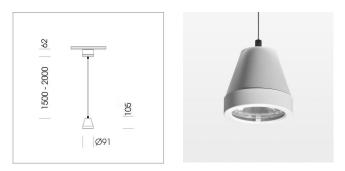

# Pendiro XR

Article number: 80760018

### LUMINAIRE

Weight Protection rating . class Luminaire colour 1.0 kg IP 20 . I stratowhite

### OPTIONAL

RAL-colours, NCS-colours (powder coating or wet spraying) on inquiry, surface alloys on inquiry (only luminaire head and holding arm, honeycomb louver

Suspended luminaire with LED, rated life of the LED L80/B10 > 50000 h, colour rendering index CRI > 96, chromaticity tolerance 2 SDCM (initial), rotation-symmetrical reflector with circular light distribution pattern, reflector pure aluminium 99,99% in MIRO-Silver®,segmented and faceted, 3D lens silicon to reduce the proportion of scattered light, luminaire head die-cast aluminium, powder-coated, stratowhite