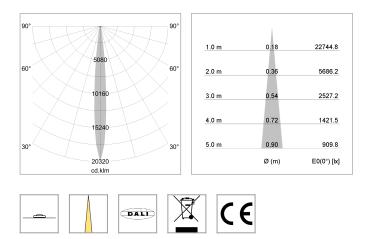

## LIGHT TECHNOLOGY

LED Light colour Luminous flux System power Luminaire Efficiency Reflector Beam angle COB PearlWhite 1120 lm 15 W 75 lm/W NarrowSpot 10°

### **OPTIONAL**

RAL-colours, NCS-colours (powder coating or wet spraying) on inquiry, surface alloys on inquiry (only luminaire head and holding arm, honeycomb louver

Suspended luminaire with LED, rated life of the LED L80/B10 > 50000 h, colour rendering index CRI > 90, chromaticity tolerance 2 SDCM (initial), rotation-symmetrical reflector with circular light distribution pattern, reflector pure aluminium 99,99% in MIRO-Silver®,segmented and faceted, 3D lens silicon to reduce the proportion of scattered light, luminaire head die-cast aluminium, powder-coated, stratoblack