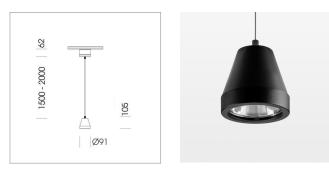

# Pendiro XR

Article number: 80760019

### LUMINAIRE

Weight Protection rating . class Luminaire colour 1.0 kg IP 20 . I stratoblack

### **OPTIONAL**

RAL-colours, NCS-colours (powder coating or wet spraying) on inquiry, surface alloys on inquiry (only luminaire head and holding arm, honeycomb louver

Suspended luminaire with LED, rated life of the LED L80/B10 > 50000 h, colour rendering index CRI > 90, chromaticity tolerance 2 SDCM (initial), rotation-symmetrical reflector with circular light distribution pattern, reflector pure aluminium 99,99% in MIRO-Silver®,segmented and faceted, 3D lens silicon to reduce the proportion of scattered light, luminaire head die-cast aluminium, powder-coated, stratoblack