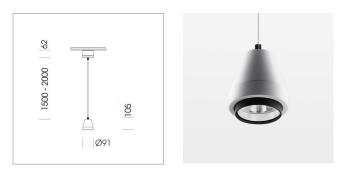

# Pendiro XR

Article number: 80770027

#### LUMINAIRE

Weight Protection rating . class Luminaire colour 1.0 kg IP 20 . I stratowhite

### OPTIONAL

RAL-colours, NCS-colours (powder coating or wet spraying) on inquiry, surface alloys on inquiry (only luminaire head and holding arm, honeycomb louver

Suspended luminaire with LED, rated life of the LED L80/B10 > 50000 h, colour rendering index CRI > 80, chromaticity tolerance 2 SDCM (initial), reflector with circular light distribution pattern, reflector pure aluminium 99,99% in MIRO-Silver®,segmented and faceted, 3D lens silicon to reduce the proportion of scattered light, luminaire head die-cast aluminium, powdercoated, stratowhite