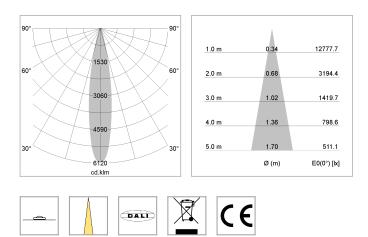

## LIGHT TECHNOLOGY

| LED                  |
|----------------------|
| Light colour         |
| Luminous flux        |
| System power         |
| Luminaire Efficiency |
| Reflector            |
| Beam angle           |

840 2100 lm 15 W 140 lm/W Spot 20°

COB