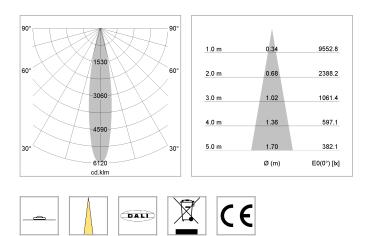

## LIGHT TECHNOLOGY

| LED                  |
|----------------------|
| Light colour         |
| Luminous flux        |
| System power         |
| Luminaire Efficiency |
| Reflector            |
| Beam angle           |

### LUMINAIRE

Weight Protection rating . class Luminaire colour 1.0 kg IP 20 . I stratowhite

COB

927 1570 lm

15 W 106 lm/W

Spot 20°