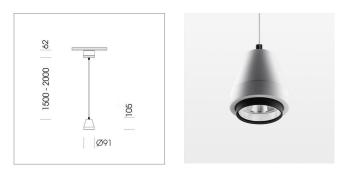

# Pendiro XR

Article number: 80770028

### LUMINAIRE

Weight Protection rating . class Luminaire colour 1.0 kg IP 20 . I stratowhite

COB

927 1570 lm

15 W 106 lm/W

Spot 20°

### OPTIONAL

RAL-colours, NCS-colours (powder coating or wet spraying) on inquiry, surface alloys on inquiry (only luminaire head and holding arm, honeycomb louver

Suspended luminaire with LED, rated life of the LED L80/B10 > 50000 h, colour rendering index CRI > 90, chromaticity tolerance 2 SDCM (initial), reflector with circular light distribution pattern, reflector pure aluminium 99,99% in MIRO-Silver®,segmented and faceted, 3D lens silicon to reduce the proportion of scattered light, luminaire head die-cast aluminium, powdercoated, stratowhite