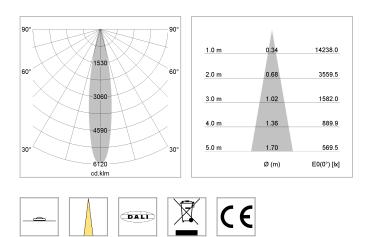

## LIGHT TECHNOLOGY

LED Light colour Luminous flux System power Luminaire Efficiency Reflector Beam angle COB PearlWhite 2340 lm 23 W 102 lm/W Spot 20°

### **OPTIONAL**

RAL-colours, NCS-colours (powder coating or wet spraying) on inquiry, surface alloys on inquiry (only luminaire head and holding arm, honeycomb louver

Suspended luminaire with LED, rated life of the LED L80/B10 > 50000 h, colour rendering index CRI > 90, chromaticity tolerance 2 SDCM (initial), reflector with circular light distribution pattern, reflector pure aluminium 99,99% in MIRO-Silver®,segmented and faceted, 3D lens silicon to reduce the proportion of scattered light, luminaire head die-cast aluminium, powdercoated, stratoblack