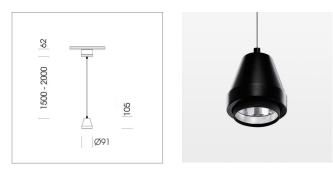

# Pendiro XR

Article number: 80770046

### LUMINAIRE

Weight Protection rating . class Luminaire colour 1.0 kg IP 20 . I stratoblack

### **OPTIONAL**

RAL-colours, NCS-colours (powder coating or wet spraying) on inquiry, surface alloys on inquiry (only luminaire head and holding arm, honeycomb louver

Suspended luminaire with LED, rated life of the LED L80/B10 > 50000 h, colour rendering index CRI > 90, chromaticity tolerance 2 SDCM (initial), reflector with circular light distribution pattern, reflector pure aluminium 99,99% in MIRO-Silver®,segmented and faceted, 3D lens silicon to reduce the proportion of scattered light, luminaire head die-cast aluminium, powdercoated, stratoblack