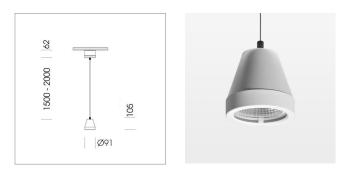

### LUMINAIRE

Weight Protection rating . class Luminaire colour 1.0 kg IP 20 . I stratowhite

COB

835 2030 lm

15 W 135 lm/W

Medium 25°

### OPTIONAL

RAL-colours, NCS-colours (powder coating or wet spraying) on inquiry, surface alloys on inquiry (only luminaire head and holding arm, honeycomb louver

Suspended luminaire with LED, rated life of the LED L80/B10 > 50000 h, colour rendering index CRI > 80, chromaticity tolerance 2 SDCM (initial), reflector with circular light distribution pattern, reflector pure aluminium 99,99% in MIRO-Silver®,segmented and faceted, 3D lens silicon to reduce the proportion of scattered light, luminaire head die-cast aluminium, powdercoated, stratowhite