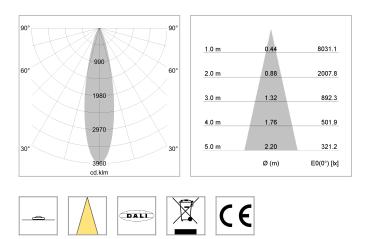

## LIGHT TECHNOLOGY

| LED                  |
|----------------------|
| Light colour         |
| Luminous flux        |
| System power         |
| Luminaire Efficiency |
| Reflector            |
| Beam angle           |

### LUMINAIRE

Weight Protection rating . class Luminaire colour 1.0 kg IP 20 . I stratowhite

COB

835 2030 lm

15 W 135 lm/W

Medium 25°