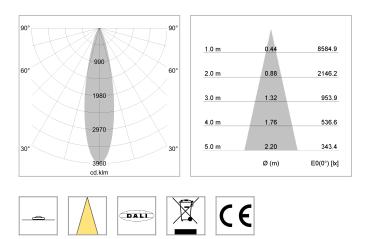

## LIGHT TECHNOLOGY

| LED                  | COB     |
|----------------------|---------|
| Light colour         | 927     |
| Luminous flux        | 2170 lm |
| System power         | 23 W    |
| Luminaire Efficiency | 94 lm/W |
| Reflector            | Medium  |
| Beam angle           | 25°     |

### OPTIONAL

RAL-colours, NCS-colours (powder coating or wet spraying) on inquiry, surface alloys on inquiry (only luminaire head and holding arm, honeycomb louver

Suspended luminaire with LED, rated life of the LED L80/B10 > 50000 h, colour rendering index CRI > 90, chromaticity tolerance 2 SDCM (initial), reflector with circular light distribution pattern, reflector pure aluminium 99,99% in MIRO-Silver®,segmented and faceted, 3D lens silicon to reduce the proportion of scattered light, luminaire head die-cast aluminium, powdercoated, stratoblack