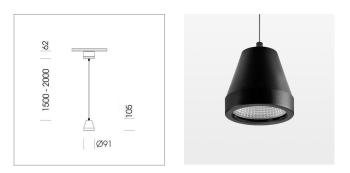

# Pendiro XR

Article number: 80780040

#### LUMINAIRE

Weight Protection rating . class Luminaire colour 1.0 kg IP 20 . I stratoblack

### OPTIONAL

RAL-colours, NCS-colours (powder coating or wet spraying) on inquiry, surface alloys on inquiry (only luminaire head and holding arm, honeycomb louver

Suspended luminaire with LED, rated life of the LED L80/B10 > 50000 h, colour rendering index CRI > 90, chromaticity tolerance 2 SDCM (initial), reflector with circular light distribution pattern, reflector pure aluminium 99,99% in MIRO-Silver®,segmented and faceted, 3D lens silicon to reduce the proportion of scattered light, luminaire head die-cast aluminium, powdercoated, stratoblack