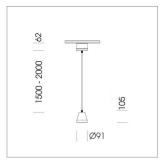

## Pendiro XR

Article number: 80780041

## **LUMINAIRE**

Weight 1.0 kg
Protection rating . class IP 20 . I
Luminaire colour stratoblack