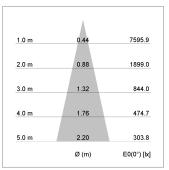

## LIGHT TECHNOLOGY

LED COB
Light colour BeColor
Luminous flux 1920 lm
System power 23 W
Luminaire Efficiency 83 lm/W
Reflector Medium
Beam angle 25°