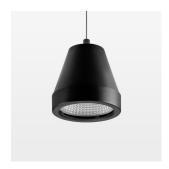

## **LUMINAIRE**

Weight 1.0 kg
Protection rating . class IP 20 . I
Luminaire colour stratoblack

## **OPTIONAL**

RAL-colours, NCS-colours (powder coating or wet spraying) on inquiry, surface alloys on inquiry (only luminaire head and holding arm, honeycomb louver

Suspended luminaire with LED, rated life of the LED L80/B10 > 50000 h, chromaticity tolerance 2 SDCM (initial), reflector with circular light distribution pattern, reflector pure aluminium 99,99% in MIRO-Silver®, segmented and faceted, 3D lens silicon to reduce the proportion of scattered light, luminaire head die-cast aluminium, powder-coated, stratoblack