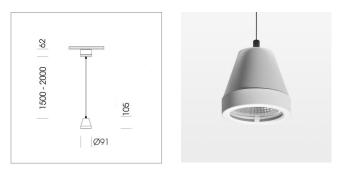

# Pendiro XR

Article number: 80790025

### LUMINAIRE

Weight Protection rating . class Luminaire colour 1.0 kg IP 20 . I stratowhite

### OPTIONAL

RAL-colours, NCS-colours (powder coating or wet spraying) on inquiry, surface alloys on inquiry (only luminaire head and holding arm

Suspended luminaire with LED, rated life of the LED L80/B10 > 50000 h, colour rendering index CRI > 80, chromaticity tolerance 2 SDCM (initial), reflector with circular light distribution pattern, reflector pure aluminium 99,99% in MIRO-Silver®,segmented and faceted, luminaire head die-cast aluminium, powder-coated, stratowhite