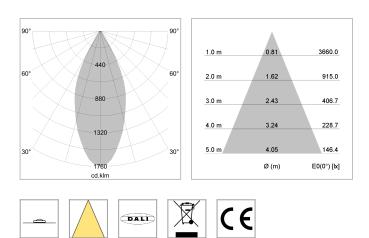

## LIGHT TECHNOLOGY

LED Light colour Luminous flux System power Luminaire Efficiency Reflector Beam angle

830 2080 lm 15 W 139 lm/W Flood 44°

COB

### OPTIONAL

RAL-colours, NCS-colours (powder coating or wet spraying) on inquiry, surface alloys on inquiry (only luminaire head and holding arm

Suspended luminaire with LED, rated life of the LED L80/B10 > 50000 h, colour rendering index CRI > 80, chromaticity tolerance 2 SDCM (initial), reflector with circular light distribution pattern, reflector pure aluminium 99,99% in MIRO-Silver®,segmented and faceted, luminaire head die-cast aluminium, powder-coated, stratowhite