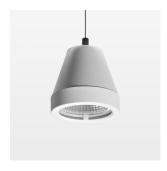

## **OPTIONAL**

RAL-colours, NCS-colours (powder coating or wet spraying) on inquiry, surface alloys on inquiry (only luminaire head and holding arm

Suspended luminaire with LED, rated life of the LED L80/B10 > 50000 h, colour rendering index CRI > 80, chromaticity tolerance 2 SDCM (initial), reflector with circular light distribution pattern, reflector pure aluminium 99,99% in MIRO-Silver®, segmented and faceted, luminaire head die-cast aluminium, powder-coated, stratowhite