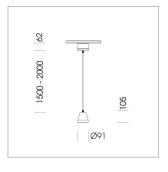

## **LUMINAIRE**

Weight 1.0 kg
Protection rating . class IP 20 . I
Luminaire colour stratowhite