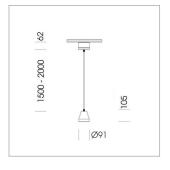

## LIGHT TECHNOLOGY

LED COB
Light colour 840
Luminous flux 2150 lm
System power 15 W
Luminaire Efficiency 143 lm/W
Reflector Flood
Beam angle 44°

Weight 1.0 kg
Protection rating . class IP 20 . I
Luminaire colour stratowhite

## **OPTIONAL**

RAL-colours, NCS-colours (powder coating or wet spraying) on inquiry, surface alloys on inquiry (only luminaire head and holding arm

Suspended luminaire with LED, rated life of the LED L80/B10 > 50000 h, colour rendering index CRI > 80, chromaticity tolerance 2 SDCM (initial), reflector with circular light distribution pattern, reflector pure aluminium 99,99% in MIRO-Silver®, segmented and faceted, luminaire head die-cast aluminium, powder-coated, stratowhite