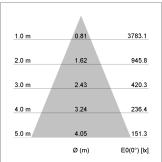

## LIGHT TECHNOLOGY

LED COB
Light colour 840
Luminous flux 2150 lm
System power 15 W
Luminaire Efficiency 143 lm/W
Reflector Flood
Beam angle 44°

Weight 1.0 kg
Protection rating . class IP 20 . I
Luminaire colour stratowhite