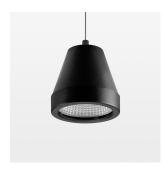

## Pendiro XR

Article number: 80790041

## **OPTIONAL**

RAL-colours, NCS-colours (powder coating or wet spraying) on inquiry, surface alloys on inquiry (only luminaire head and holding arm

Suspended luminaire with LED, rated life of the LED L80/B10 > 50000 h, chromaticity tolerance 2 SDCM (initial), reflector with circular light distribution pattern, reflector pure aluminium 99,99% in MIRO-Silver®, segmented and faceted, luminaire head die-cast aluminium, powdercoated, stratoblack