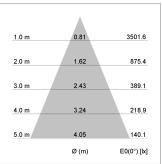

## LIGHT TECHNOLOGY

LED COB
Light colour BeColor
Luminous flux 1990 lm
System power 23 W
Luminaire Efficiency 87 lm/W
Reflector Flood
Beam angle 44°