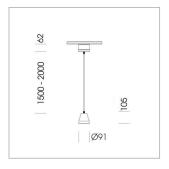

## **LUMINAIRE**

Weight 1.0 kg
Protection rating . class IP 20 . I
Luminaire colour stratoblack

## **OPTIONAL**

RAL-colours, NCS-colours (powder coating or wet spraying) on inquiry, surface alloys on inquiry (only luminaire head and holding arm

Suspended luminaire with LED, rated life of the LED L80/B10 > 50000 h, chromaticity tolerance 2 SDCM (initial), reflector with circular light distribution pattern, reflector pure aluminium 99,99% in MIRO-Silver®, segmented and faceted, luminaire head die-cast aluminium, powdercoated, stratoblack