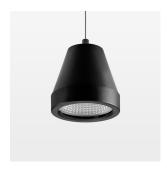

## Pendiro XR

Article number: 80790046

## **LUMINAIRE**

Weight 1.0 kg
Protection rating . class IP 20 . I
Luminaire colour stratoblack

## **OPTIONAL**

RAL-colours, NCS-colours (powder coating or wet spraying) on inquiry, surface alloys on inquiry (only luminaire head and holding arm

Suspended luminaire with LED, rated life of the LED L80/B10 > 50000 h, colour rendering index CRI > 90, chromaticity tolerance 2 SDCM (initial), reflector with circular light distribution pattern, reflector pure aluminium 99,99% in MIRO-Silver®, segmented and faceted, luminaire head die-cast aluminium, powder-coated, stratoblack