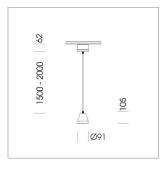

## **LUMINAIRE**

Weight 1.0 kg
Protection rating . class IP 20 . I
Luminaire colour stratoblack

## **OPTIONAL**

RAL-colours, NCS-colours (powder coating or wet spraying) on inquiry, surface alloys on inquiry (only luminaire head and holding arm

Suspended luminaire with LED, rated life of the LED L80/B10 > 50000 h, colour rendering index CRI > 90, chromaticity tolerance 2 SDCM (initial), reflector with circular light distribution pattern, reflector pure aluminium 99,99% in MIRO-Silver®, segmented and faceted, luminaire head die-cast aluminium, powder-coated, stratoblack