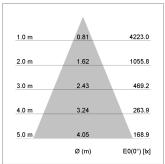

## LIGHT TECHNOLOGY

LED COB
Light colour PearlWhite
Luminous flux 2400 lm
System power 23 W
Luminaire Efficiency 104 lm/W
Reflector Flood
Beam angle 44°