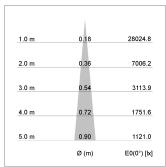

## LIGHT TECHNOLOGY

LED COB
Light colour 835
Luminous flux 1380 lm
System power 15 W
Luminaire Efficiency 92 lm/W
Reflector NarrowSpot
Beam angle 10°