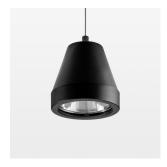

## **LUMINAIRE**

Weight 0.6 kg
Protection rating . class IP 20 . III
Luminaire colour stratoblack

## **OPTIONAL**

RAL-colours, NCS-colours (powder coating or wet spraying) on inquiry, surface alloys on inquiry (only luminaire head and holding arm, honeycomb louver

Suspended luminaire with LED, rated life of the LED L80/B10 > 50000 h, colour rendering index CRI > 80, chromaticity tolerance 3 SDCM (initial), rotation-symmetrical reflector with circular light distribution pattern, reflector pure aluminium 99,99% in MIRO-Silver®, segmented and faceted, 3D lens silicon to reduce the proportion of scattered light, luminaire head die-cast aluminium, powder-coated, stratoblack, separate driver unit