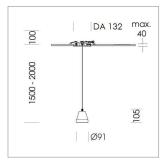

## Pendiro XR

Article number: 80800002

## **LUMINAIRE**

Weight 0.6 kg
Protection rating . class IP 20 . III
Luminaire colour stratoblack