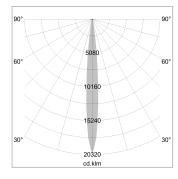

## LIGHT TECHNOLOGY

LED СОВ Light colour 840 Luminous flux 1420 lm 15 W System power Luminaire Efficiency 95 lm/W Reflector NarrowSpot Beam angle 10°