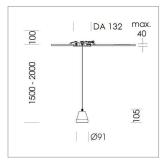

## **LUMINAIRE**

Weight 0.6 kg Protection rating . class IP 20 . III Luminaire colour stratoblack

## **OPTIONAL**

RAL-colours, NCS-colours (powder coating or wet spraying) on inquiry, surface alloys on inquiry (only luminaire head and holding arm, honeycomb louver

Suspended luminaire with LED, rated life of the LED L80/B10 > 50000 h, colour rendering index CRI > 80, chromaticity tolerance 3 SDCM (initial), rotation-symmetrical reflector with circular light distribution pattern, reflector pure aluminium 99,99% in MIRO-Silver®, segmented and faceted, 3D lens silicon to reduce the proportion of scattered light, luminaire head die-cast aluminium, powder-coated, stratoblack, separate driver unit