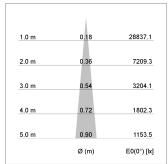

## LIGHT TECHNOLOGY

LED СОВ Light colour 840 Luminous flux 1420 lm 15 W System power Luminaire Efficiency 95 lm/W Reflector NarrowSpot Beam angle 10°