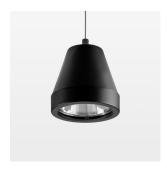

## Pendiro XR

Article number: 80800003

## **OPTIONAL**

RAL-colours, NCS-colours (powder coating or wet spraying) on inquiry, surface alloys on inquiry (only luminaire head and holding arm, honeycomb louver

Suspended luminaire with LED, rated life of the LED L80/B10 > 50000 h, colour rendering index CRI > 80, chromaticity tolerance 3 SDCM (initial), rotation-symmetrical reflector with circular light distribution pattern, reflector pure aluminium 99,99% in MIRO-Silver®, segmented and faceted, 3D lens silicon to reduce the proportion of scattered light, luminaire head die-cast aluminium, powder-coated, stratoblack, separate driver unit