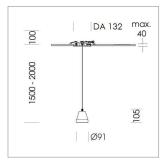

## Pendiro XR

Article number: 80800007

## **LUMINAIRE**

Weight 0.6 kg
Protection rating . class IP 20 . III
Luminaire colour stratosilver