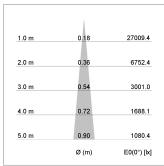

## LIGHT TECHNOLOGY

LED COB
Light colour 830
Luminous flux 1330 lm
System power 15 W
Luminaire Efficiency 89 lm/W
Reflector NarrowSpot
Beam angle 10°