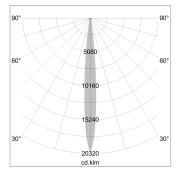

## LIGHT TECHNOLOGY

LED COB
Light colour 830
Luminous flux 1330 lm
System power 15 W
Luminaire Efficiency 89 lm/W
Reflector NarrowSpot
Beam angle 10°