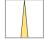

## LIGHT TECHNOLOGY

LED COB
Light colour 830
Luminous flux 1330 lm
System power 15 W
Luminaire Efficiency 89 lm/W
Reflector NarrowSpot
Beam angle 10°