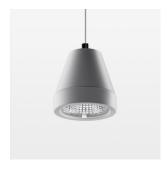

## Pendiro XR

Article number: 80800007

## **OPTIONAL**

RAL-colours, NCS-colours (powder coating or wet spraying) on inquiry, surface alloys on inquiry (only luminaire head and holding arm, honeycomb louver

Suspended luminaire with LED, rated life of the LED L80/B10 > 50000 h, colour rendering index CRI > 80, chromaticity tolerance 3 SDCM (initial), rotation-symmetrical reflector with circular light distribution pattern, reflector pure aluminium 99,99% in MIRO-Silver®, segmented and faceted, 3D lens silicon to reduce the proportion of scattered light, luminaire head die-cast aluminium, powder-coated, stratosilver, separate driver unit