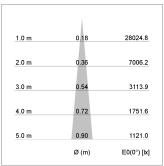

## LIGHT TECHNOLOGY

LED COB
Light colour 835
Luminous flux 1380 lm
System power 15 W
Luminaire Efficiency 92 lm/W
Reflector NarrowSpot
Beam angle 10°