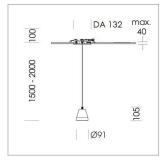

## **LUMINAIRE**

Weight 0.6 kg
Protection rating . class IP 20 . III
Luminaire colour stratosilver