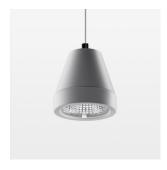

## Pendiro XR

Article number: 80800008

## **OPTIONAL**

RAL-colours, NCS-colours (powder coating or wet spraying) on inquiry, surface alloys on inquiry (only luminaire head and holding arm, honeycomb louver

Suspended luminaire with LED, rated life of the LED L80/B10 > 50000 h, colour rendering index CRI > 80, chromaticity tolerance 3 SDCM (initial), rotation-symmetrical reflector with circular light distribution pattern, reflector pure aluminium 99,99% in MIRO-Silver®, segmented and faceted, 3D lens silicon to reduce the proportion of scattered light, luminaire head die-cast aluminium, powder-coated, stratosilver, separate driver unit