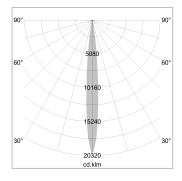

## LIGHT TECHNOLOGY

LED COB
Light colour 835
Luminous flux 1380 lm
System power 15 W
Luminaire Efficiency 92 lm/W
Reflector NarrowSpot
Beam angle 10°