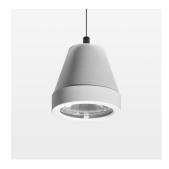

## Pendiro XR

Article number: 80800014

## **OPTIONAL**

RAL-colours, NCS-colours (powder coating or wet spraying) on inquiry, surface alloys on inquiry (only luminaire head and holding arm, honeycomb louver

Suspended luminaire with LED, rated life of the LED L80/B10 > 50000 h, colour rendering index CRI > 80, chromaticity tolerance 3 SDCM (initial), rotation-symmetrical reflector with circular light distribution pattern, reflector pure aluminium 99,99% in MIRO-Silver®, segmented and faceted, 3D lens silicon to reduce the proportion of scattered light, luminaire head die-cast aluminium, powder-coated, stratowhite, separate driver unit