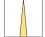

## LIGHT TECHNOLOGY

LED COB
Light colour 835
Luminous flux 1380 lm
System power 15 W
Luminaire Efficiency 92 lm/W
Reflector NarrowSpot
Beam angle 10°