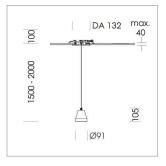

## Pendiro XR

Article number: 80800014

## **LUMINAIRE**

Weight 0.6 kg
Protection rating . class IP 20 . III
Luminaire colour stratowhite