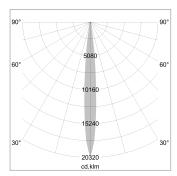

## LIGHT TECHNOLOGY

LED COB
Light colour 927
Luminous flux 1040 lm
System power 15 W
Luminaire Efficiency 69 lm/W
Reflector NarrowSpot
Beam angle 10°