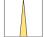

## LIGHT TECHNOLOGY

LED COB
Light colour 927
Luminous flux 1040 lm
System power 15 W
Luminaire Efficiency 69 lm/W
Reflector NarrowSpot
Beam angle 10°