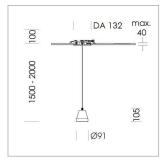

## Pendiro XR

Article number: 80800016

## **LUMINAIRE**

Weight 0.6 kg
Protection rating . class IP 20 . III
Luminaire colour stratowhite