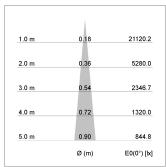

## LIGHT TECHNOLOGY

LED COB
Light colour 927
Luminous flux 1040 lm
System power 15 W
Luminaire Efficiency 69 lm/W
Reflector NarrowSpot
Beam angle 10°