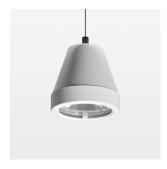

## Pendiro XR

Article number: 80800016

## **OPTIONAL**

RAL-colours, NCS-colours (powder coating or wet spraying) on inquiry, surface alloys on inquiry (only luminaire head and holding arm, honeycomb louver

Suspended luminaire with LED, rated life of the LED L80/B10 > 50000 h, colour rendering index CRI > 90, chromaticity tolerance 3 SDCM (initial), rotation-symmetrical reflector with circular light distribution pattern, reflector pure aluminium 99,99% in MIRO-Silver®, segmented and faceted, 3D lens silicon to reduce the proportion of scattered light, luminaire head die-cast aluminium, powder-coated, stratowhite, separate driver unit