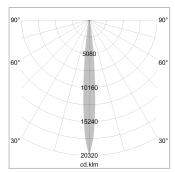

## LIGHT TECHNOLOGY

LED COB
Light colour BeColor
Luminous flux 990 lm
System power 15 W
Luminaire Efficiency 66 lm/W
Reflector NarrowSpot
Beam angle 10°