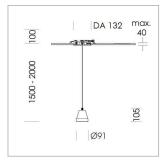

## Pendiro XR

Article number: 80800017

## **LUMINAIRE**

Weight 0.6 kg
Protection rating . class IP 20 . III
Luminaire colour stratowhite