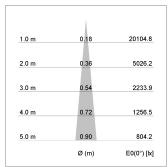

## LIGHT TECHNOLOGY

LED COB
Light colour BeColor
Luminous flux 990 lm
System power 15 W
Luminaire Efficiency 66 lm/W
Reflector NarrowSpot
Beam angle 10°