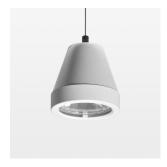

## Pendiro XR

Article number: 80800017

## **OPTIONAL**

RAL-colours, NCS-colours (powder coating or wet spraying) on inquiry, surface alloys on inquiry (only luminaire head and holding arm, honeycomb louver

Suspended luminaire with LED, rated life of the LED L80/B10 > 50000 h, colour rendering index CRI > 95, chromaticity tolerance 2 SDCM (initial), rotation-symmetrical reflector with circular light distribution pattern, reflector pure aluminium 99,99% in MIRO-Silver®, segmented and faceted, 3D lens silicon to reduce the proportion of scattered light, luminaire head die-cast aluminium, powder-coated, stratowhite, separate driver unit