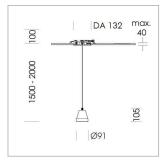

## **LUMINAIRE**

Weight 0.6 kg
Protection rating . class IP 20 . III
Luminaire colour stratoblack