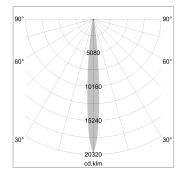

## LIGHT TECHNOLOGY

LED COB
Light colour PearlWhite
Luminous flux 1120 lm
System power 15 W
Luminaire Efficiency 75 lm/W
Reflector NarrowSpot
Beam angle 10°