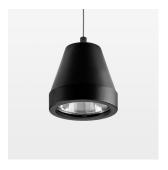

## Pendiro XR

Article number: 80800019

## **OPTIONAL**

RAL-colours, NCS-colours (powder coating or wet spraying) on inquiry, surface alloys on inquiry (only luminaire head and holding arm, honeycomb louver

Suspended luminaire with LED, rated life of the LED L80/B10 > 50000 h, colour rendering index CRI > 90, chromaticity tolerance 2 SDCM (initial), rotation-symmetrical reflector with circular light distribution pattern, reflector pure aluminium 99,99% in MIRO-Silver®, segmented and faceted, 3D lens silicon to reduce the proportion of scattered light, luminaire head die-cast aluminium, powder-coated, stratoblack, separate driver unit