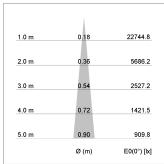

## LIGHT TECHNOLOGY

LED COB
Light colour PearlWhite
Luminous flux 1120 lm
System power 15 W
Luminaire Efficiency 75 lm/W
Reflector NarrowSpot
Beam angle 10°