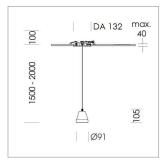

## **LUMINAIRE**

Weight 0.6 kg
Protection rating . class IP 20 . III
Luminaire colour stratosilver