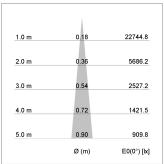

## LIGHT TECHNOLOGY

LED COB
Light colour PearlWhite
Luminous flux 1120 lm
System power 15 W
Luminaire Efficiency 75 lm/W
Reflector NarrowSpot
Beam angle 10°