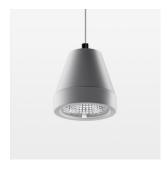

## Pendiro XR

Article number: 80800020

## **OPTIONAL**

RAL-colours, NCS-colours (powder coating or wet spraying) on inquiry, surface alloys on inquiry (only luminaire head and holding arm, honeycomb louver

Suspended luminaire with LED, rated life of the LED L80/B10 > 50000 h, colour rendering index CRI > 90, chromaticity tolerance 2 SDCM (initial), rotation-symmetrical reflector with circular light distribution pattern, reflector pure aluminium 99,99% in MIRO-Silver®, segmented and faceted, 3D lens silicon to reduce the proportion of scattered light, luminaire head die-cast aluminium, powder-coated, stratosilver, separate driver unit