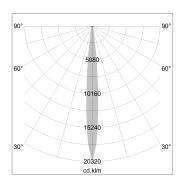

## LIGHT TECHNOLOGY

LED COB
Light colour PearlWhite
Luminous flux 1120 lm
System power 15 W
Luminaire Efficiency 75 lm/W
Reflector NarrowSpot
Beam angle 10°