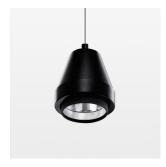

## Pendiro XR

Article number: 80810001

## **OPTIONAL**

RAL-colours, NCS-colours (powder coating or wet spraying) on inquiry, surface alloys on inquiry (only luminaire head and holding arm, honeycomb louver

Suspended luminaire with LED, rated life of the LED L80/B10 > 50000 h, colour rendering index CRI > 80, chromaticity tolerance 2 SDCM (initial), reflector with circular light distribution pattern, reflector pure aluminium 99,99% in MIRO-Silver®, segmented and faceted, 3D lens silicon to reduce the proportion of scattered light, luminaire head die-cast aluminium, powder-coated, stratoblack, separate driver unit