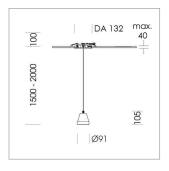

## Pendiro XR

Article number: 80810001

## **LUMINAIRE**

Weight 0.6 kg Luminaire colour stratoblack