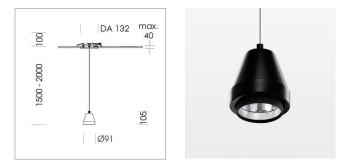

# Pendiro XR

Article number: 80810001

#### LUMINAIRE

Weight Luminaire colour

0.6 kg stratoblack