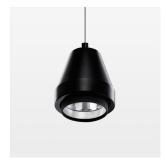

## Pendiro XR

Article number: 80810002

## **LUMINAIRE**

Weight 0.6 kg Luminaire colour stratoblack

## **OPTIONAL**

RAL-colours, NCS-colours (powder coating or wet spraying) on inquiry, surface alloys on inquiry (only luminaire head and holding arm, honeycomb louver

Suspended luminaire with LED, rated life of the LED L80/B10 > 50000 h, colour rendering index CRI > 80, chromaticity tolerance 2 SDCM (initial), reflector with circular light distribution pattern, reflector pure aluminium 99,99% in MIRO-Silver®, segmented and faceted, 3D lens silicon to reduce the proportion of scattered light, luminaire head die-cast aluminium, powder-coated, stratoblack, separate driver unit