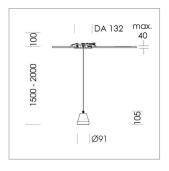

## Pendiro XR

Article number: 80810002

## LIGHT TECHNOLOGY

LED COB
Light colour 835
Luminous flux 2860 lm
System power 23 W
Luminaire Efficiency 124 lm/W
Reflector Spot
Beam angle 20°

## **LUMINAIRE**

Weight 0.6 kg Luminaire colour stratoblack

## **OPTIONAL**

RAL-colours, NCS-colours (powder coating or wet spraying) on inquiry, surface alloys on inquiry (only luminaire head and holding arm, honeycomb louver





Suspended luminaire with LED, rated life of the LED L80/B10 > 50000 h, colour rendering index CRI > 80, chromaticity tolerance 2 SDCM (initial), reflector with circular light distribution pattern, reflector pure aluminium 99,99% in MIRO-Silver®, segmented and faceted, 3D lens silicon to reduce the proportion of scattered light, luminaire head die-cast aluminium, powder-coated, stratoblack, separate driver unit

76500034 driver unit, Fix Current,

220-240 V / 50-60 Hz, 600 mA, camera-compatible, up to 2.5 KV interference resistance, SELV, max. 34 luminaires per circuit (B16A fuse)

76500039 driver unit, DALI,

220-240 V / 50-60 Hz, 600 mA, with GST18/5-pin connector, incl. 5-conductor feed-through wiring, camera-compatible, up to  $2.5~{\rm KV}$  interference resistance, SELV, max. 24 l