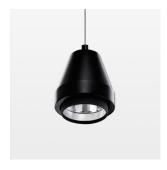

## Pendiro XR

Article number: 80810003

## **LUMINAIRE**

Weight 0.6 kg Luminaire colour stratoblack

## **OPTIONAL**

RAL-colours, NCS-colours (powder coating or wet spraying) on inquiry, surface alloys on inquiry (only luminaire head and holding arm, honeycomb louver

Suspended luminaire with LED, rated life of the LED L80/B10 > 50000 h, colour rendering index CRI > 80, chromaticity tolerance 2 SDCM (initial), reflector with circular light distribution pattern, reflector pure aluminium 99,99% in MIRO-Silver®, segmented and faceted, 3D lens silicon to reduce the proportion of scattered light, luminaire head die-cast aluminium, powder-coated, stratoblack, separate driver unit