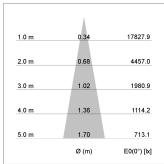

## LIGHT TECHNOLOGY

LED COB
Light colour 840
Luminous flux 2930 lm
System power 23 W
Luminaire Efficiency 127 lm/W
Reflector Spot
Beam angle 20°