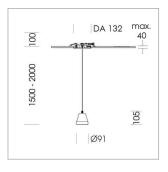

## Pendiro XR

Article number: 80810003

## LIGHT TECHNOLOGY

LED COB
Light colour 840
Luminous flux 2930 lm
System power 23 W
Luminaire Efficiency 127 lm/W
Reflector Spot
Beam angle 20°

## **LUMINAIRE**

Weight 0.6 kg Luminaire colour stratoblack

## **OPTIONAL**

RAL-colours, NCS-colours (powder coating or wet spraying) on inquiry, surface alloys on inquiry (only luminaire head and holding arm, honeycomb louver





Suspended luminaire with LED, rated life of the LED L80/B10 > 50000 h, colour rendering index CRI > 80, chromaticity tolerance 2 SDCM (initial), reflector with circular light distribution pattern, reflector pure aluminium 99,99% in MIRO-Silver®, segmented and faceted, 3D lens silicon to reduce the proportion of scattered light, luminaire head die-cast aluminium, powder-coated, stratoblack, separate driver unit

76500034 driver unit, Fix Current,

220-240 V / 50-60 Hz, 600 mA, camera-compatible, up to 2.5 KV interference resistance, SELV, max. 34 luminaires per circuit (B16A fuse)

76500039 driver unit, DALI,

220-240 V / 50-60 Hz, 600 mA, with GST18/5-pin connector, incl. 5-conductor feed-through wiring, camera-compatible, up to  $2.5~{\rm KV}$  interference resistance, SELV, max. 24 l