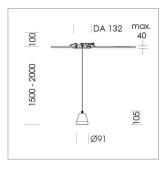

## Pendiro XR

Article number: 80810004

## **LUMINAIRE**

Weight 0.6 kg Luminaire colour stratoblack