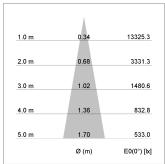

## LIGHT TECHNOLOGY

LED COB
Light colour 927
Luminous flux 2190 lm
System power 23 W
Luminaire Efficiency 95 lm/W
Reflector Spot
Beam angle 20°