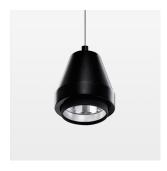

## Pendiro XR

Article number: 80810005

## **OPTIONAL**

RAL-colours, NCS-colours (powder coating or wet spraying) on inquiry, surface alloys on inquiry (only luminaire head and holding arm, honeycomb louver

Suspended luminaire with LED, rated life of the LED L80/B10 > 50000 h, chromaticity tolerance 2 SDCM (initial), reflector with circular light distribution pattern, reflector pure aluminium 99,99% in MIRO-Silver®, segmented and faceted, 3D lens silicon to reduce the proportion of scattered light, luminaire head die-cast aluminium, powder-coated, stratoblack, separate driver unit