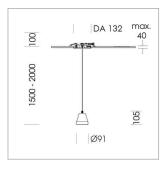

## Pendiro XR

Article number: 80810005

## **LUMINAIRE**

Weight 0.6 kg Luminaire colour stratoblack

## **OPTIONAL**

RAL-colours, NCS-colours (powder coating or wet spraying) on inquiry, surface alloys on inquiry (only luminaire head and holding arm, honeycomb louver

Suspended luminaire with LED, rated life of the LED L80/B10 > 50000 h, chromaticity tolerance 2 SDCM (initial), reflector with circular light distribution pattern, reflector pure aluminium 99,99% in MIRO-Silver®, segmented and faceted, 3D lens silicon to reduce the proportion of scattered light, luminaire head die-cast aluminium, powder-coated, stratoblack, separate driver unit