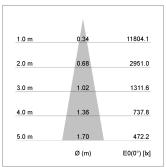

## LIGHT TECHNOLOGY

LED COB
Light colour BeColor
Luminous flux 1940 lm
System power 23 W
Luminaire Efficiency 84 lm/W
Reflector Spot
Beam angle 20°