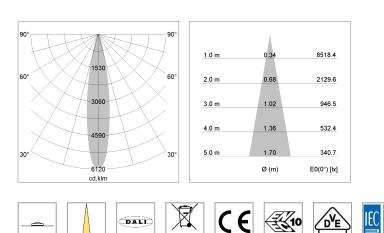

## LIGHT TECHNOLOGY

| LED                  | COB     |
|----------------------|---------|
| Light colour         | BeCool  |
| Luminous flux        | 1400 lm |
| System power         | 15 W    |
| Luminaire Efficiency | 93 lm/W |
| Reflector            | Spot    |
| Beam angle           | 20°     |
|                      |         |