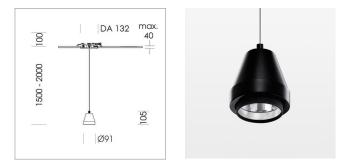

### LUMINAIRE

Weight Luminaire colour

0.6 kg stratoblack

#### OPTIONAL

RAL-colours, NCS-colours (powder coating or wet spraying) on inquiry, surface alloys on inquiry (only luminaire head and holding arm, honeycomb louver

Suspended luminaire with LED, rated life of the LED L80/B10 > 50000 h, colour rendering index CRI > 96, chromaticity tolerance 3 SDCM (initial), reflector with circular light distribution pattern, reflector pure aluminium 99,99% in MIRO-Silver®,segmented and faceted, 3D lens silicon to reduce the proportion of scattered light, luminaire head die-cast aluminium, powdercoated, stratoblack, separate driver unit