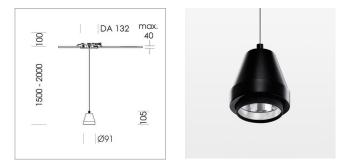

# Pendiro XR

Article number: 80810006

### LUMINAIRE

Weight Luminaire colour

0.6 kg stratoblack

#### OPTIONAL

RAL-colours, NCS-colours (powder coating or wet spraying) on inquiry, surface alloys on inquiry (only luminaire head and holding arm, honeycomb louver

Suspended luminaire with LED, rated life of the LED L80/B10 > 50000 h, colour rendering index CRI > 96, chromaticity tolerance 3 SDCM (initial), reflector with circular light distribution pattern, reflector pure aluminium 99,99% in MIRO-Silver®,segmented and faceted, 3D lens silicon to reduce the proportion of scattered light, luminaire head die-cast aluminium, powdercoated, stratoblack, separate driver unit