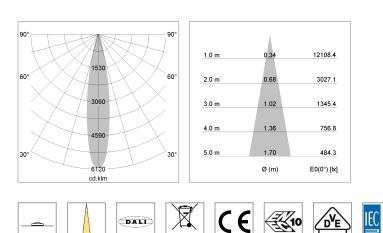

## LIGHT TECHNOLOGY

| LED                  | COB     |
|----------------------|---------|
| Light colour         | BeCool  |
| Luminous flux        | 1990 lm |
| System power         | 23 W    |
| Luminaire Efficiency | 87 lm/W |
| Reflector            | Spot    |
| Beam angle           | 20°     |
|                      |         |

#### OPTIONAL

RAL-colours, NCS-colours (powder coating or wet spraying) on inquiry, surface alloys on inquiry (only luminaire head and holding arm, honeycomb louver

Suspended luminaire with LED, rated life of the LED L80/B10 > 50000 h, colour rendering index CRI > 96, chromaticity tolerance 3 SDCM (initial), reflector with circular light distribution pattern, reflector pure aluminium 99,99% in MIRO-Silver®,segmented and faceted, 3D lens silicon to reduce the proportion of scattered light, luminaire head die-cast aluminium, powdercoated, stratoblack, separate driver unit