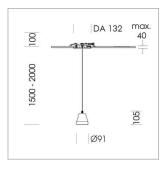

## Pendiro XR

Article number: 80810010

## **LUMINAIRE**

Weight 0.6 kg Luminaire colour stratoblack