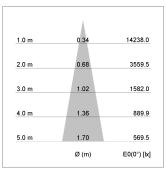

## LIGHT TECHNOLOGY

LED COB
Light colour PearlWhite
Luminous flux 2340 lm
System power 23 W
Luminaire Efficiency 102 lm/W
Reflector Spot
Beam angle 20°