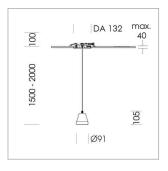

## Pendiro XR

Article number: 80810010

## **LUMINAIRE**

Weight 0.6 kg Luminaire colour stratoblack

## **OPTIONAL**

RAL-colours, NCS-colours (powder coating or wet spraying) on inquiry, surface alloys on inquiry (only luminaire head and holding arm, honeycomb louver

Suspended luminaire with LED, rated life of the LED L80/B10 > 50000 h, colour rendering index CRI > 90, chromaticity tolerance 2 SDCM (initial), reflector with circular light distribution pattern, reflector pure aluminium 99,99% in MIRO-Silver®, segmented and faceted, 3D lens silicon to reduce the proportion of scattered light, luminaire head die-cast aluminium, powder-coated, stratoblack, separate driver unit