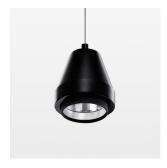

## Pendiro XR

Article number: 80810010

## **OPTIONAL**

RAL-colours, NCS-colours (powder coating or wet spraying) on inquiry, surface alloys on inquiry (only luminaire head and holding arm, honeycomb louver

Suspended luminaire with LED, rated life of the LED L80/B10 > 50000 h, colour rendering index CRI > 90, chromaticity tolerance 2 SDCM (initial), reflector with circular light distribution pattern, reflector pure aluminium 99,99% in MIRO-Silver®, segmented and faceted, 3D lens silicon to reduce the proportion of scattered light, luminaire head die-cast aluminium, powder-coated, stratoblack, separate driver unit