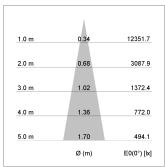

## LIGHT TECHNOLOGY

LED COB
Light colour 830
Luminous flux 2030 lm
System power 15 W
Luminaire Efficiency 135 lm/W
Reflector Spot
Beam angle 20°