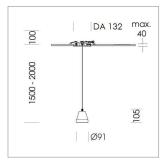

## Pendiro XR

Article number: 80810025

## LIGHT TECHNOLOGY

LED COB
Light colour 830
Luminous flux 2030 lm
System power 15 W
Luminaire Efficiency 135 lm/W
Reflector Spot
Beam angle 20°

## **LUMINAIRE**

Weight 0.6 kg Luminaire colour stratowhite

## **OPTIONAL**

RAL-colours, NCS-colours (powder coating or wet spraying) on inquiry, surface alloys on inquiry (only luminaire head and holding arm, honeycomb louver





Suspended luminaire with LED, rated life of the LED L80/B10 > 50000 h, colour rendering index CRI > 80, chromaticity tolerance 2 SDCM (initial), reflector with circular light distribution pattern, reflector pure aluminium 99,99% in MIRO-Silver®, segmented and faceted, 3D lens silicon to reduce the proportion of scattered light, luminaire head die-cast aluminium, powder-coated, stratowhite, separate driver unit

76500050 driver unit, Fix Current,

220-240 V / 50-60 Hz, 400 mA, camera-compatible, up to 2.5 KV interference resistance, SELV, max. 34 luminaires per circuit (B16A fuse)

76500051 driver unit, DALI,

220-240 V / 50-60 Hz, 400 mA, with GST18/5-pin connector, incl. 5-conductor feed-through wiring, camera-compatible, up to  $2.5~{\rm KV}$  interference resistance, SELV, max. 24 l