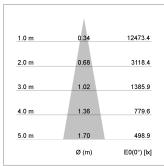

## LIGHT TECHNOLOGY

LED COB
Light colour 835
Luminous flux 2050 lm
System power 15 W
Luminaire Efficiency 137 lm/W
Reflector Spot
Beam angle 20°