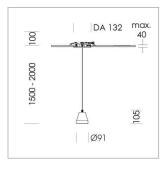

## **LUMINAIRE**

Weight 0.6 kg Luminaire colour stratowhite

## **OPTIONAL**

RAL-colours, NCS-colours (powder coating or wet spraying) on inquiry, surface alloys on inquiry (only luminaire head and holding arm, honeycomb louver

Suspended luminaire with LED, rated life of the LED L80/B10 > 50000 h, colour rendering index CRI > 80, chromaticity tolerance 2 SDCM (initial), reflector with circular light distribution pattern, reflector pure aluminium 99,99% in MIRO-Silver®, segmented and faceted, 3D lens silicon to reduce the proportion of scattered light, luminaire head die-cast aluminium, powder-coated, stratowhite, separate driver unit