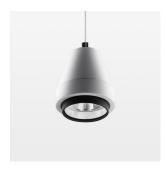

## Pendiro XR

Article number: 80810026

## **OPTIONAL**

RAL-colours, NCS-colours (powder coating or wet spraying) on inquiry, surface alloys on inquiry (only luminaire head and holding arm, honeycomb louver

Suspended luminaire with LED, rated life of the LED L80/B10 > 50000 h, colour rendering index CRI > 80, chromaticity tolerance 2 SDCM (initial), reflector with circular light distribution pattern, reflector pure aluminium 99,99% in MIRO-Silver®, segmented and faceted, 3D lens silicon to reduce the proportion of scattered light, luminaire head die-cast aluminium, powder-coated, stratowhite, separate driver unit